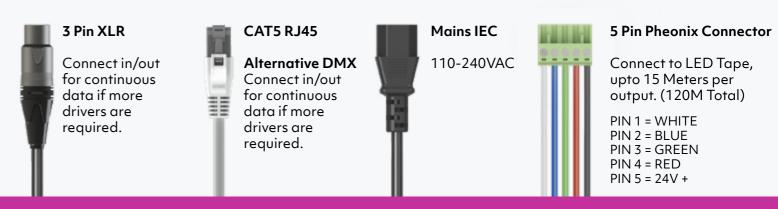

#### **CONNECTIONS**

#### **TECHNICAL SPECIFICATIONS**

Voltage 24V
LED Outputs 8
Output Current 5A
Power Consumption 640W
Channels 1-32Ch (RGB[W]x8)
Power Input Mains 110-240VAC
Data Connections 3 Pin XLR / RJ45
LED Connection 5 Pin Pheonix Connector
Operating Temp Range -20° to 50°C