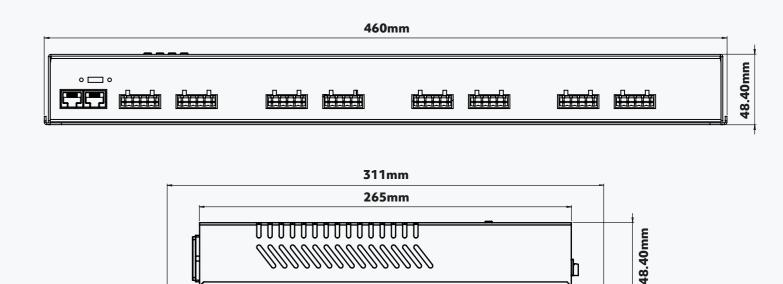

# **QUAD DRIVE S 640**

## CV LED DMX DRIVER

### Designed to work with 60 LED per meter RGB/W SMD5050 LED

For those larger installations, power upto eight zones of control and up to 120M of colour change LED strip all taken care of from one powerhouse of quality driving technology.

A premium product with super smooth 16bit dimming and unrivalled RGB + tuneable white control, ready to make light work of big projects.

**Product Code: QDS-640** 

#### **TECHNICAL SPECIFICATIONS**

Voltage 24V
LED Outputs 8
Output Current 5A
Power Consumption 640W
Channels 1-32Ch (RGB[W]x8)
Power Input Mains 110-240VAC
Data Connections 3 Pin XLR / RJ45
LED Connection 5 Pin Pheonix Connector
Operating Temp Range -20° to 50°C

#### **DIMENSIONS**



#### **CONNECTIONS**