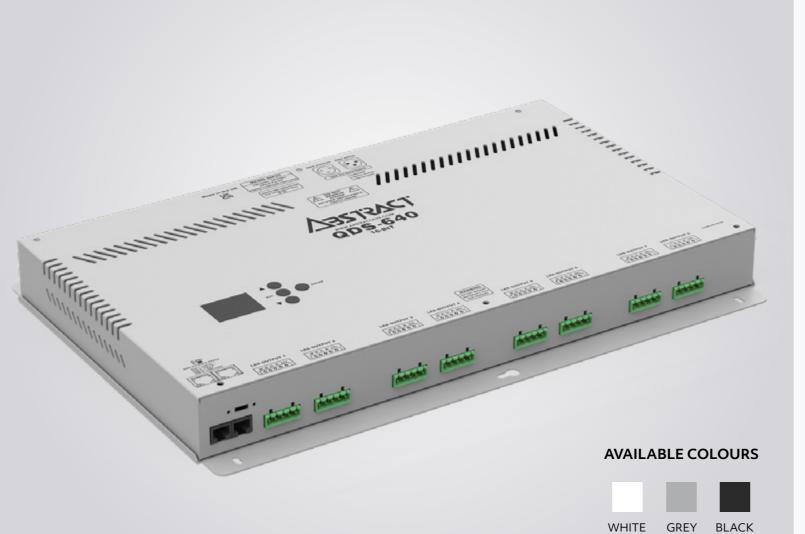

# **QUAD DRIVE S 640**

## CV LED DMX DRIVER

### Designed to work with 60 LED per meter RGB/W SMD5050 LED

For those larger installations, power upto eight zones of control and up to 120M of colour change LED strip all taken care of from one powerhouse of quality driving technology.

A premium product with super smooth 16bit dimming and unrivalled RGB + tuneable white control, ready to make light work of big projects.

**Product Code: QDS-640** 