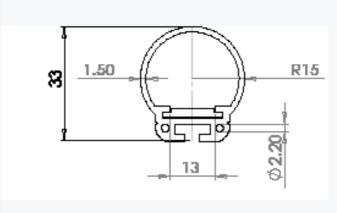

## **HUETUBE**

## **RGBW LED TUBE**

A perfectly diffused 300° surface or suspenion mountable light tube, the Hue-Tube is easy on the eye as a direct view product, ideal for creative retail displays, while bright enough to complement a general lighting scheme.

**Product Code: HUE-T-S** 

## **TECHNICAL SPECIFICATIONS**

Voltage 5V/12V/24V
LED Per Meter 30/48/60/70
LED Type SMD3528
LED RGBW

Length Upto 2meters

Power Consumption 4.8W-19.2W per meter

Channels 1Ch Single colour, 3Ch p/LED RGB, 4Ch p/LED RGBW

IP Rating IP20

Operating Temp Range -20° to 50°C

Mounting **Surface / Suspension** 

Construction **Polycarbonate** 

## **DIMENSIONS**