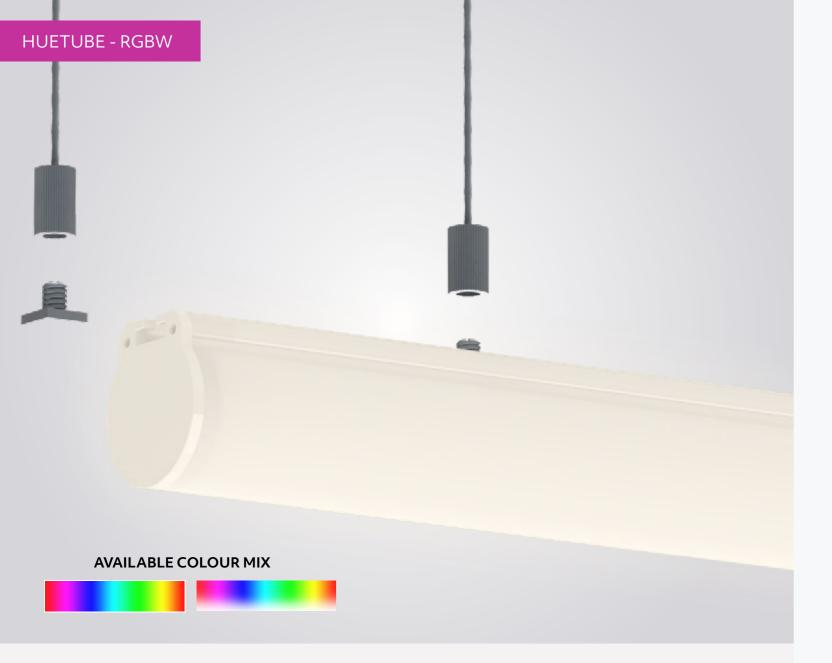

## **HUETUBE**

## **RGBW LED TUBE**

A perfectly diffused 300° surface or suspenion mountable light tube, the Hue-Tube is easy on the eye as a direct view product, ideal for creative retail displays, while bright enough to complement a general lighting scheme.

**Product Code: HUE-T-S** 

## **TECHNICAL SPECIFICATIONS**

Voltage 5V/12V/24V
LED Per Meter 30/48/60/70
LED Type SMD3528
LED RGBW

Length Upto 2meters

Power Consumption 4.8W-19.2W per meter

Channels 1Ch Single colour, 3Ch p/LED RGB, 4Ch p/LED RGBW

IP Rating IP20

Operating Temp Range -20° to 50°C

Mounting **Surface / Suspension** 

Construction **Polycarbonate** 