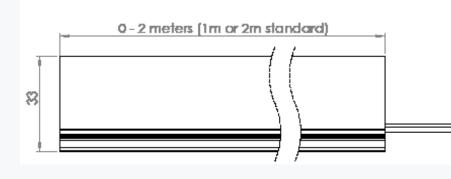

## **DIMENSIONS**

## **TECHNICAL SPECIFICATIONS**

Voltage 5V/12V/24V
LED Per Meter 30/48/60/70
LED Type SMD3528
LED RGBW

Length Upto 2meters

Power Consumption 4.8W-19.2W per meter

Channels 1Ch Single colour, 3Ch p/LED RGB, 4Ch p/LED RGBW