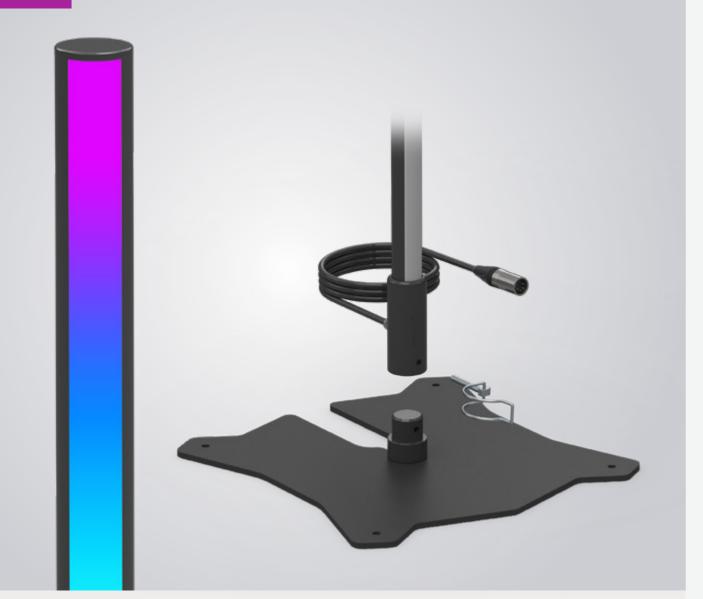

## XLITE PRO XLITE PRO Freestanding Pole 2M

The XLite sets the bar for lighting excellence, with a high performance mix-at-source multi-chip LED housed in a precision engineered anodised aluminium housing.

The lighting enthusiasts freestanding pole of choice.

Product Code: XLITEPRO

Compatible With : XDRIVE 4 LITE, XDRIVE 4 PRO

sales@abstract.co.uk www.abstract.co.uk

T: +44 (0)116 278 8078 Open Mon - Fri 8am - 5pm

## **TECHNICAL SPECIFICATIONS**

Channels **Pixel controlled** Wattage **30W** Input Current Constant Voltage **5V** IP Rating IP20 LED Type **RGBW** Housing 35mm Lens Options 160° Frost LED Connection 4 PIN XLR Lumen Output 300lm Operating Temp Range -20 to 50 °C Height 2000mm LED lite length 1950mm LED Pitch 14.2mm