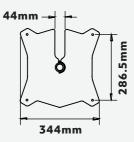

**XLITE PRO** 

## **TECHNICAL SPECIFICATIONS**

Channels **Pixel controlled** Wattage **30W** Input Current Constant Voltage **5V** IP Rating IP20 LED Type **RGBW** Housing 35mm Lens Options 160° Frost LED Connection 4 PIN XLR Lumen Output 300lm Operating Temp Range -20 to 50 °C Height 2000mm LED lite length 1950mm LED Pitch 14.2mm

## DIMENSIONS

- - 30Ømm 2050mm



## XLITE PRO XLITE PRO Freestanding Pole 2M

The XLite sets the bar for lighting excellence, with a high performance mix-at-source multi-chip LED housed in a precision engineered anodised aluminium housing.

The lighting enthusiasts freestanding pole of choice.

Product Code: XLITEPRO

Compatible With : XDRIVE 4 LITE, XDRIVE 4 PRO

sales@abstract.co.uk www.abstract.co.uk

T: +44 (0)116 278 8078 Open Mon - Fri 8am - 5pm