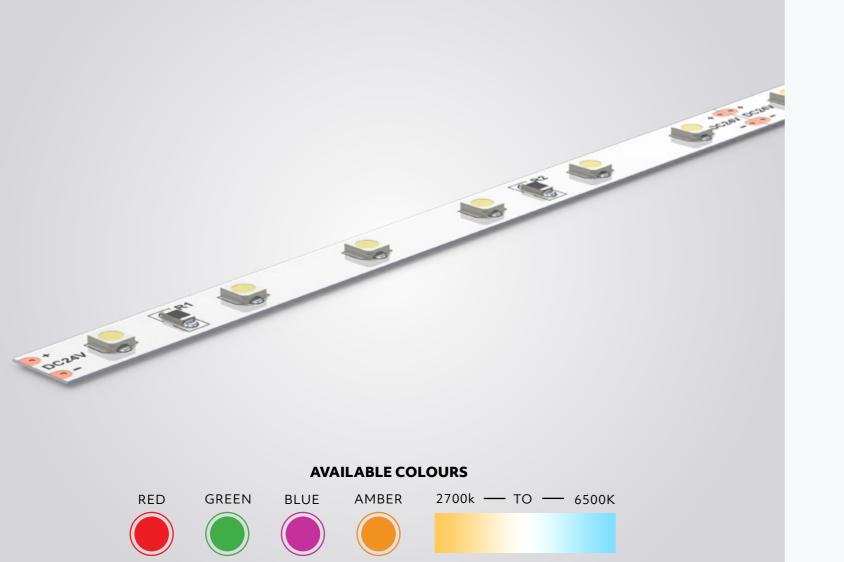

### **TECHNICAL SPECIFICATIONS**

Voltage 24V LED's Per Meter 60 LED Type SMD5050 Power Consumption 14.4W/M Channels 1Ch [R] [G] [B] [A] [2700K-6500K] IP Rating IP20 Cutting Points 100mm Operating Temp Range -20° to 50 °C

# **FLEXIBLE HIGH POWER SINGLE 14.4W** CV LED FLEXIBLE STRIP

Cuttable, stickable, reliable, high power single colour flexible LED with 60 high power LEDs per meter will provide a bright and uniformed linear light.