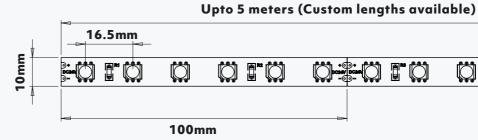

### **TECHNICAL SPECIFICATIONS**

Voltage 24V LED's Per Meter 60 LED Type SMD5050 Power Consumption 14.4W/M Channels 1Ch [R] [G] [B] [A] [2700K-6500K] IP Rating IP20 Cutting Points 100mm Operating Temp Range -20° to 50 °C

## DIMENSIONS