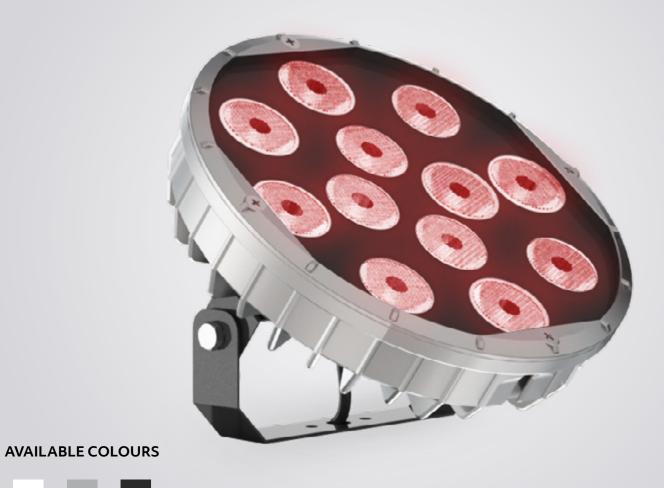

## **SKYLINE ROUND 12**

## CC LED WASH LIGHT

• High powered White

WHITE GREY BLACK

- RGB color change modes
- Low energy consumption
- Multiple beam options
- Smooth dimming curve
- Silent convection cooling
- Aluminium extruded housing
- Wall & Ceiling mount orientation
- TV camera safe 430Hz
- 60W (MAX) color change mode
- Continuous duty cycle
- Includes 1.5 meter RJ45
- Made in the UK
- IECCC compliant

Compatible With: 350mA DMX Driver

## **TECHNICAL SPECIFICATIONS**

Channels 4Ch
Wattage 60W
Input Current 350mA
Environment Indoor/Outdoor
Forward Voltage 16VF
Cycle Rate 430Hz
LED Type RGBW
LED Connection RJ45
Housing Options Grey / White / Black
Lens Options 10°/15°/25°/40°
LED Quantity 12
Lumen Output 1,136Im [RGBW]
Operating Temp Range -20 to 50 °C