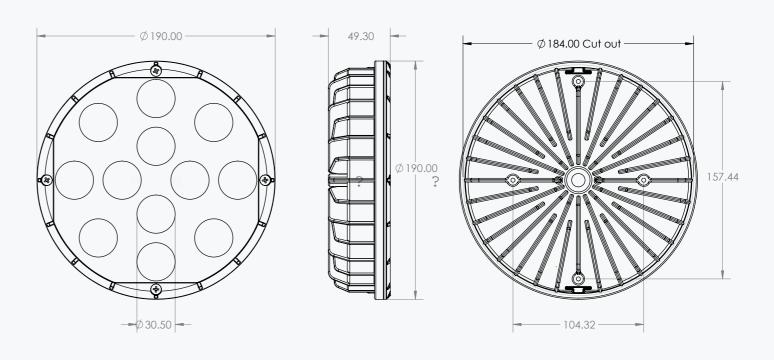

## **SKYLINE ROUND 12**

## CC LED WASH LIGHT

• High powered White

WHITE GREY BLACK

- RGB color change modes
- Low energy consumption
- Multiple beam options
- Smooth dimming curve
- Silent convection cooling
- Aluminium extruded housing
- Wall & Ceiling mount orientation
- TV camera safe 430Hz
- 60W (MAX) color change mode
- Continuous duty cycle
- Includes 1.5 meter RJ45
- Made in the UK
- IECCC compliant

Compatible With: 350mA DMX Driver

## **TECHNICAL SPECIFICATIONS**

Channels 4Ch
Wattage 60W
Input Current 350mA
Environment Indoor/Outdoor
Forward Voltage 16VF
Cycle Rate 430Hz
LED Type RGBW
LED Connection RJ45
Housing Options Grey / White / Black
Lens Options 10°/15°/25°/40°
LED Quantity 12
Lumen Output 1,136Im [RGBW]
Operating Temp Range -20 to 50 °C

?

## **DIMENSIONS**