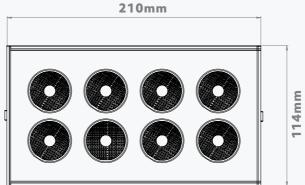

**AVAILABLE COLOURS** 

WHITE GREY BLACK

## **TECHNICAL SPECIFICATIONS**

Channels **4Ch** Wattage **38.4W** Input Current 350mA Environment Dry Use Only LED Type **RGBW** Housing Options Grey / White / Black Lens Options 15°/25°/40° LED Connection **RJ45** Lumen Output 2240lm [RGBW] Operating Temp Range -20 to 50 °C

## DIMENSIONS



?

## **SKYLINE 8** CC LED WASH LIGHT

Packing a powerful colour mix at source with the latest in multi-chip LED technology.

It is neatly packed into and thermally managed by an IP40 rated aluminium housing, making this fitting suitable for a wide variety of applications.

Compatible With : 350mA DMX Driver

sales@abstract.co.uk www.abstract.co.uk

T: +44 (0)116 278 8078 Open Mon - Fri 8am - 5pm

40



?