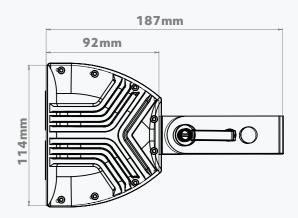

**AVAILABLE COLOURS** 

WHITE GREY BLACK

## **TECHNICAL SPECIFICATIONS**

Channels **4Ch** Wattage **38.4W** Input Current 350mA Environment Dry Use Only LED Type **RGBW** Housing Options Grey / White / Black Lens Options 15°/25°/40° LED Connection **RJ45** Lumen Output 2240lm [RGBW] Operating Temp Range -20 to 50 °C

## DIMENSIONS



?

## **SKYLINE 8** CC LED WASH LIGHT

Packing a powerful colour mix at source with the latest in multi-chip LED technology.

It is neatly packed into and thermally managed by an IP40 rated aluminium housing, making this fitting suitable for a wide variety of applications.

Compatible With : 350mA DMX Driver

sales@abstract.co.uk www.abstract.co.uk

T: +44 (0)116 278 8078 Open Mon - Fri 8am - 5pm

40



?