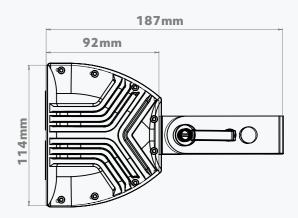

**AVAILABLE COLOURS** 



# **SKYLINE 4** CC LED WASH LIGHT

Packing a powerful colour mix at source with the latest in multi-chip LED technology neatly packed into and thermally managed by an IP40 rated aluminium housing.

Making this fitting suitable for a wide variety of applications.

Compatible With : 350mA DMX Driver

## **TECHNICAL SPECIFICATIONS**

Channels **4Ch** Wattage 19.2W Input Current 350mA Environment **Dry Use Only** LED Type **RGBW** Housing Options Grey / White / Black Lens Options 15°/25°/40° LED Connection **RJ45** Lumen Output 1120lm [RGBW] Operating Temp Range -20 to 50 °C

### DIMENSIONS





?