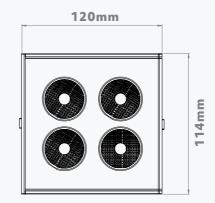

**AVAILABLE COLOURS** 



# **SKYLINE 4** CC LED WASH LIGHT

Packing a powerful colour mix at source with the latest in multi-chip LED technology neatly packed into and thermally managed by an IP40 rated aluminium housing.

Making this fitting suitable for a wide variety of applications.

Compatible With : 350mA DMX Driver

## **TECHNICAL SPECIFICATIONS**

Channels **4Ch** Wattage 19.2W Input Current 350mA Environment **Dry Use Only** LED Type **RGBW** Housing Options Grey / White / Black Lens Options 15°/25°/40° LED Connection **RJ45** Lumen Output 1120lm [RGBW] Operating Temp Range -20 to 50 °C

### DIMENSIONS





?