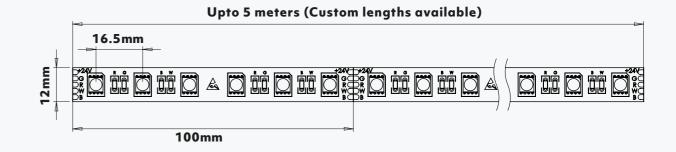

### **TECHNICAL SPECIFICATIONS**

Voltage 24V
LED's Per Meter 60
LED Type SMD5050
Power Consumption 19.2W/M
Channels 4Ch (RGB[W])
IP Rating IP20
Cutting Points 100mm
Lumen Output 1,440lm/M [RGBW]
Operating Temp Range -20 to 50°C

#### **DIMENSIONS**