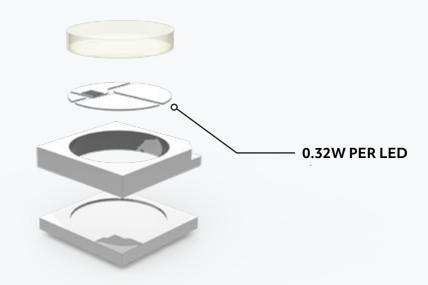

## **LED TECHNOLOGY**

#### SMD5050 RGBW LED

Utilising brand new 4 channel mix-at-source technology this RGBW chip is the most powerful yet.