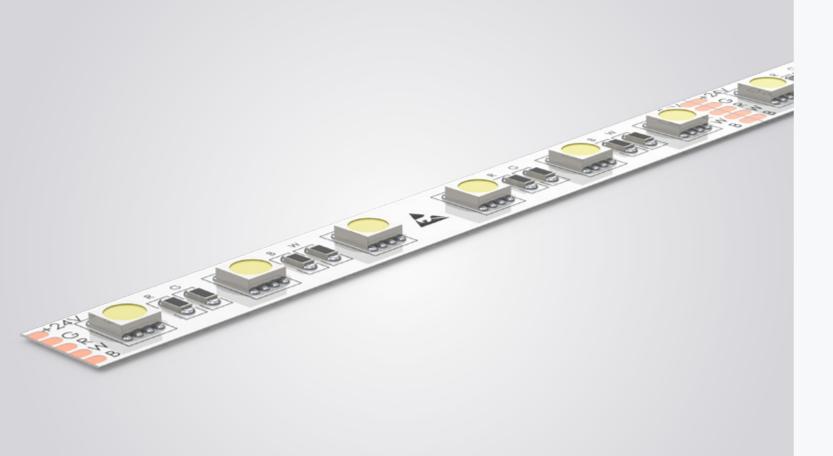

# CV LED FLEXIBLE STRIP

Cuttable, stickable, reliable, high power colour changing flexible LED with dedicated White. Perfect for vivid colour mixes with 60 LEDs per meter for a bright and uniformed linear output.

Designed for ease of installation and for peace of mind with high reliability as a must.

Product Code: QF-HP-RGBW - [IP]

**AVAILABLE COLOUR MIX** 

### **TECHNICAL SPECIFICATIONS**

Voltage 24V
LED's Per Meter 60
LED Type SMD5050
Power Consumption 19.2W/M
Channels 4Ch (RGB[W])
IP Rating IP20
Cutting Points 100mm
Lumen Output 1,440lm/M [RGBW]
Operating Temp Range -20 to 50°C