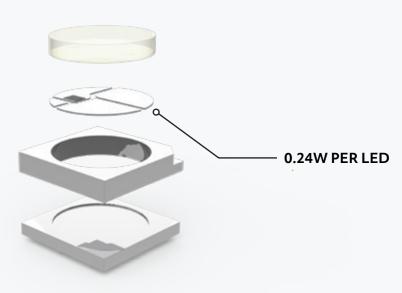

#### LED TECHNOLOGY

#### SMD5050 RGB LED

High quality epistar LED chip, with high output and vivd colour rendering.

sales@abstract.co.uk www.abstract.co.uk

T: +44 (0)116 278 8078 Open Mon - Fri 8am - 5pm Operating Temp Range -20 to 50°C