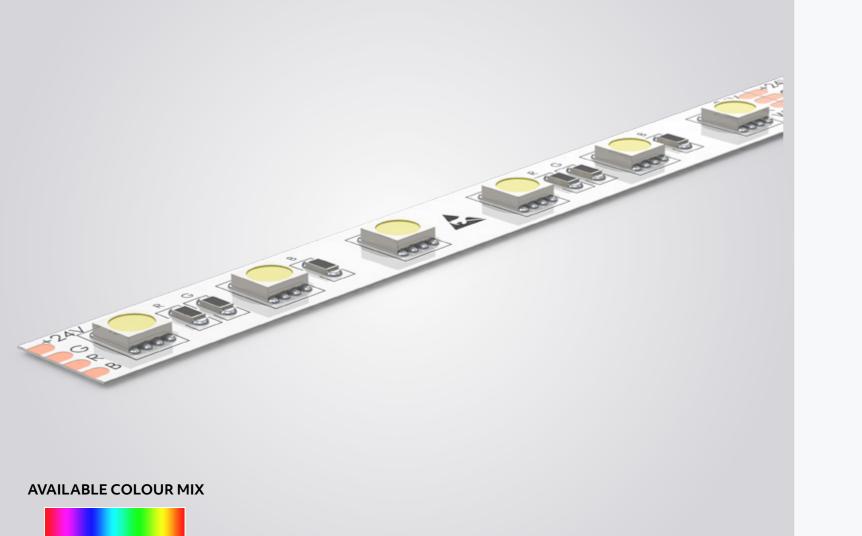

# FLEXIBLE RGB LED TAPE 14.4W/M CV LED FLEXIBLE STRIP

Cuttable, stickable, reliable, high power colour changing flexible LED, perfect for vivid colour mixes with 60 LEDs per meter for a bright and uniformed linear output.

### **TECHNICAL SPECIFICATIONS**

Voltage 24V LED's Per Meter 60 LED Type SMD5050 Power Consumption 14.4W/M Channels 3Ch (RGB) IP Rating IP20 Cutting Points 100mm Lumen Output 980lm/M [RGB]