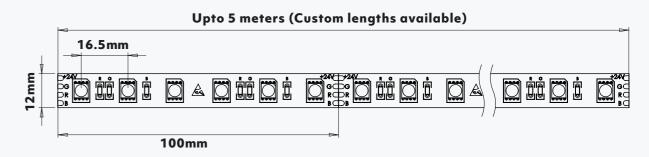

### **TECHNICAL SPECIFICATIONS**

Voltage 24V LED's Per Meter 60 LED Type SMD5050 Power Consumption 14.4W/M Channels 3Ch (RGB) IP Rating IP20 Cutting Points 100mm Lumen Output 980lm/M [RGB]

## DIMENSIONS