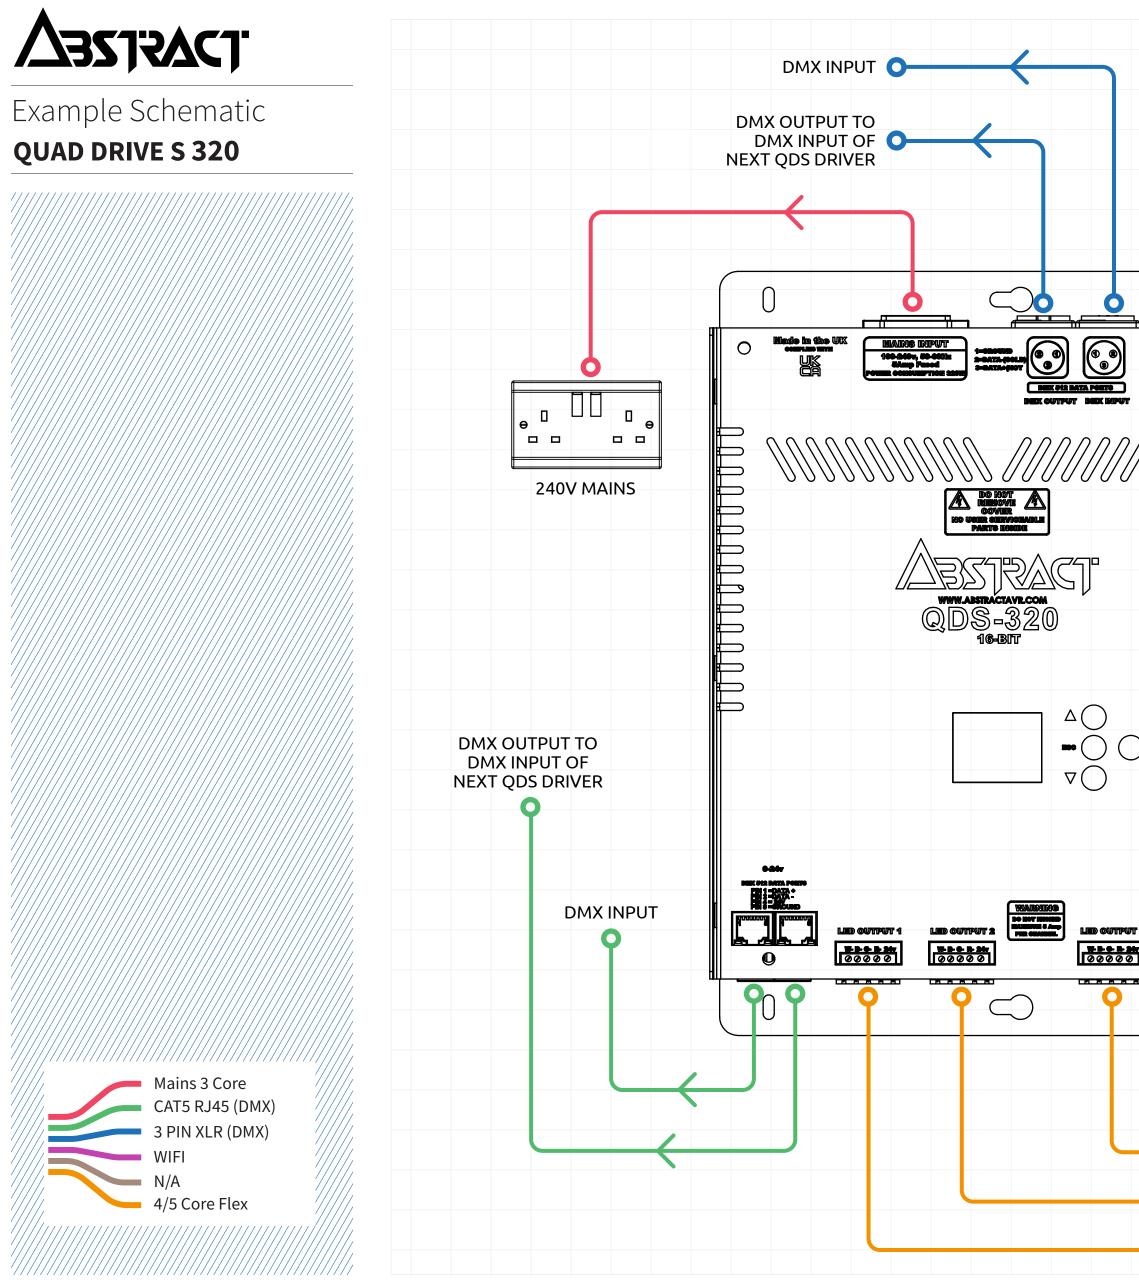

| LED TAPE            | OPTIONS                         | MAX OUTPUT LOAD                 | MAX                                          | MAX DRIVE LOAD                    |  |
|---------------------|---------------------------------|---------------------------------|----------------------------------------------|-----------------------------------|--|
| RGBW 19.            | 2W LED TAPE                     | 15M                             |                                              | 60M                               |  |
| RGB 14.4W LED TAPE  |                                 | 15M                             |                                              | 60M                               |  |
| RGB COB DOTLESS 18W |                                 | 12M                             |                                              | 48M                               |  |
|                     |                                 |                                 |                                              |                                   |  |
| 0)                  | UPTO 15 METERS<br>RGB 14.4W     | UPTO 15 METERS<br>RGB 14.4W     | UPTO 15 METERS<br>RGBW 19.2W                 | UPTO 15 METE<br>RGBW 19.2W        |  |
|                     | LED TAPE                        | LED TAPE                        | LED TAPE                                     | LED TAPE                          |  |
| <b>2</b>            |                                 |                                 |                                              |                                   |  |
|                     | -                               | - <b>(</b> - <b>)</b>           | -                                            | -                                 |  |
| 2                   |                                 |                                 |                                              |                                   |  |
|                     | •<br>•<br>•                     | • (C))<br>• (C))                | <u>ح</u> ے ہ                                 | (<br>(<br>(<br>)                  |  |
|                     |                                 |                                 |                                              |                                   |  |
|                     |                                 |                                 |                                              |                                   |  |
|                     |                                 |                                 |                                              |                                   |  |
|                     |                                 |                                 |                                              | - <b>E</b>                        |  |
|                     | • (D)<br>• (D)<br>• (D)         | *@)                             | • (C)<br>• (C)<br>• (C)                      | •<br>•<br>•                       |  |
|                     |                                 |                                 |                                              |                                   |  |
|                     | ₹ © ≝ ≩ =<br>00000<br>₹ © ≝ ≥ = | ₹ 0 x ≥ a<br>00000<br>₹ 0 x ≥ a | ⋜⋳⋴⋧⋴<br>₩₩₩₩₩₩₩₩₩₩₩₩₩₩₩₩₩₩₩₩₩₩₩₩₩₩₩₩₩₩₩₩₩₩₩ | 80 0 x ≥ m<br>00000<br>80 2 x ≥ m |  |
|                     | Ĩ                               |                                 |                                              |                                   |  |
|                     |                                 |                                 |                                              | -e)<br>()                         |  |
|                     | •<br>•<br>•                     | *@D                             | •                                            | •<br>•<br>•                       |  |
|                     |                                 |                                 |                                              |                                   |  |
|                     |                                 | 3                               | <                                            | 3                                 |  |
|                     |                                 |                                 |                                              |                                   |  |
|                     |                                 |                                 |                                              |                                   |  |
|                     | •<br>•<br>•                     |                                 | *                                            | *<br>*                            |  |
|                     |                                 |                                 |                                              |                                   |  |
| RGB LED 1           |                                 |                                 |                                              |                                   |  |
|                     |                                 | MPLE                            | Τ                                            | T T                               |  |
|                     |                                 | TAPE <b>15M</b>                 |                                              |                                   |  |
|                     |                                 | EXAMP                           |                                              |                                   |  |
|                     |                                 | RGBW LED T                      | APE <b>15M</b> EXAMP                         | LE                                |  |
|                     |                                 |                                 | RGBW LED TA                                  |                                   |  |