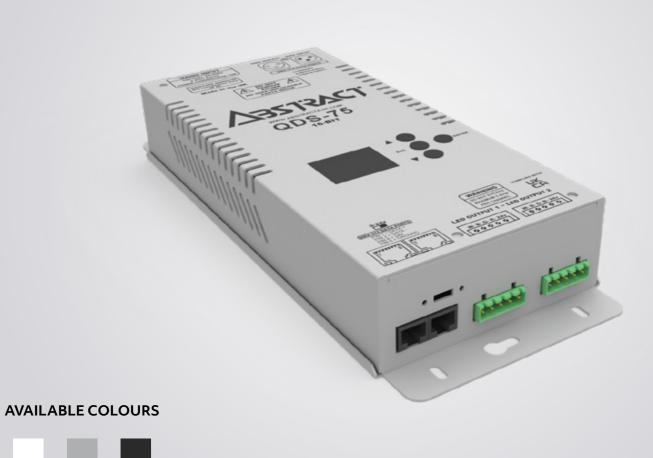

# **QUAD DRIVE S 75**

# CV LED DMX DRIVER

## Designed to work with 60 LED per meter RGB/W SMD5050 LED

Ideal for home cinema rooms, kitchens, bars. This driver is perfect for taking care of those small projects where up to 15 meters of colour change LED strip needs powering.

With super smooth 16bit dimming and unrivalled RGB + tuneable white control, welcome to the most advanced DMX driver technology on the market.

**Product Code: QDS-75** 

WHITE GREY BLACK

## **TECHNICAL SPECIFICATIONS**

Voltage 24V
LED Outputs 2
Output Current 5A Per Channel
Power Consumption 75W
Channels 1-8Ch (RGB[W]x2)
Power Input Mains 110-240VAC
Data Connections 3 Pin XLR / RJ45
LED Connection 5 Pin Pheonix Connector
Operating Temp Range -20° to 50°C