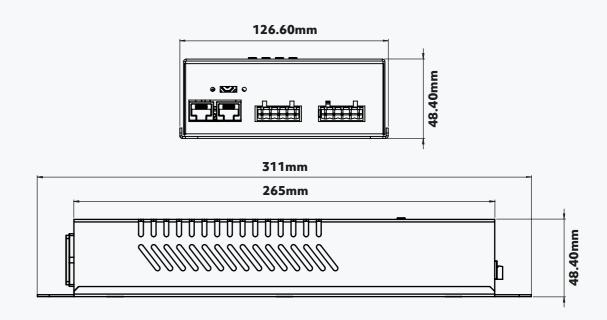

# **QUAD DRIVE S 75**

# CV LED DMX DRIVER

## Designed to work with 60 LED per meter RGB/W SMD5050 LED

Ideal for home cinema rooms, kitchens, bars. This driver is perfect for taking care of those small projects where up to 15 meters of colour change LED strip needs powering.

With super smooth 16bit dimming and unrivalled RGB + tuneable white control, welcome to the most advanced DMX driver technology on the market.

**Product Code: QDS-75** 

WHITE GREY BLACK

## **TECHNICAL SPECIFICATIONS**

Voltage 24V
LED Outputs 2
Output Current 5A Per Channel
Power Consumption 75W
Channels 1-8Ch (RGB[W]x2)
Power Input Mains 110-240VAC
Data Connections 3 Pin XLR / RJ45
LED Connection 5 Pin Pheonix Connector
Operating Temp Range -20° to 50°C

#### **DIMENSIONS**



#### CONNECTIONS