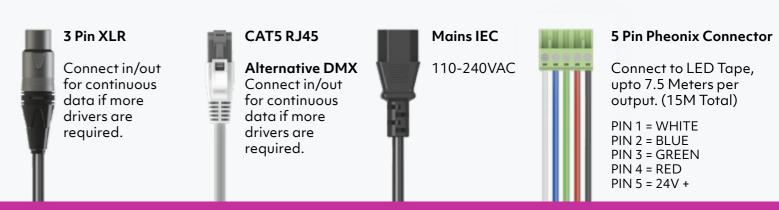

#### CONNECTIONS

## **TECHNICAL SPECIFICATIONS**

Voltage 24V
LED Outputs 2
Output Current 5A Per Channel
Power Consumption 75W
Channels 1-8Ch (RGB[W]x2)
Power Input Mains 110-240VAC
Data Connections 3 Pin XLR / RJ45
LED Connection 5 Pin Pheonix Connector
Operating Temp Range -20° to 50°C