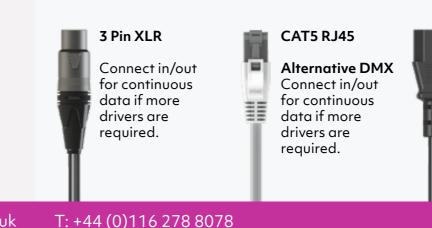

### CONNECTIONS

sales@abstract.co.uk www.abstract.co.uk

Open Mon - Fri 8am - 5pm

LED Connection 5 Pin Pheonix Connector Operating Temp Range -20° to 50°C

Mains IEC

110-240VAC