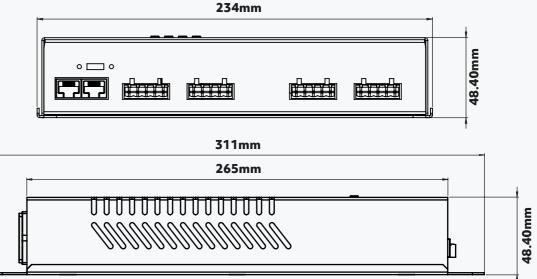

### RUN 60M 60 LED/M RGBW

# 

**AVAILABLE COLOURS** 



# **QUAD DRIVE S 320 CV LED DMX DRIVER**

### Designed to work with 60 LED per meter RGB/W SMD5050 LED

Make medium sized installations simple. With up to four zones of control and up to 60M of colour change LED strip all powered from one intelligent box.

A premium quality product, with super smooth 16bit dimming and unrivalled RGB + tuneable white control, this is the most advanced DMX driver technology on the market.

Product Code: QDS-320

## **TECHNICAL SPECIFICATIONS**

Voltage 24V LED Outputs 4 Output Current 5A Power Consumption 320W Channels 1-16Ch (RGB[W]x4) Power Input Mains 110-240VAC Data Connections 3 Pin XLR / RJ45

### DIMENSIONS





### CONNECTIONS



sales@abstract.co.uk www.abstract.co.uk

Open Mon - Fri 8am - 5pm

LED Connection 5 Pin Pheonix Connector Operating Temp Range -20° to 50°C



Mains IEC

110-240VAC



### **5** Pin Pheonix Connector

Connect to LED Tape, upto 15 Meters per output. (60M Total)

PIN 1 = WHITE PIN 2 = BLUE PIN 3 = GREEN PIN 4 = RED PIN 5 = 24V +