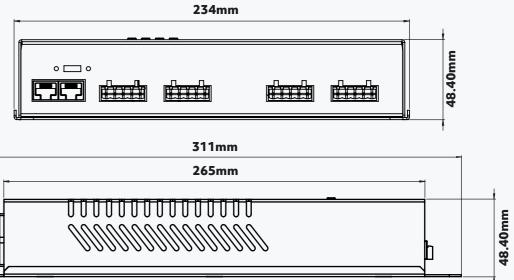

### RUN 60M 60 LED/M RGBW

# 

**AVAILABLE COLOURS** 



# **QUAD DRIVE S 320 CV LED DMX DRIVER**

### Designed to work with 60 LED per meter RGB/W SMD5050 LED

Make medium sized installations simple. With up to four zones of control and up to 60M of colour change LED strip all powered from one intelligent box.

A premium quality product, with super smooth 16bit dimming and unrivalled RGB + tuneable white control, this is the most advanced DMX driver technology on the market.

Product Code: QDS-320

## **TECHNICAL SPECIFICATIONS**

Voltage 24V LED Outputs 4 Output Current 5A Power Consumption 320W Channels 1-16Ch (RGB[W]x4) Power Input Mains 110-240VAC Data Connections 3 Pin XLR / RJ45

### DIMENSIONS





### CONNECTIONS



sales@abstract.co.uk www.abstract.co.uk

Open Mon - Fri 8am - 5pm

LED Connection 5 Pin Pheonix Connector Operating Temp Range -20° to 50°C



Mains IEC

110-240VAC



### **5** Pin Pheonix Connector

Connect to LED Tape, upto 15 Meters per output. (60M Total)

PIN 1 = WHITE PIN 2 = BLUE PIN 3 = GREEN PIN 4 = RED PIN 5 = 24V +