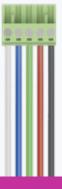

### **5** Pin Pheonix Connector

Connect to LED Tape, upto 15 Meters per output. (60M Total)

PIN 1 = WHITE PIN 2 = BLUE PIN 3 = GREEN PIN 4 = RED PIN 5 = 24V +