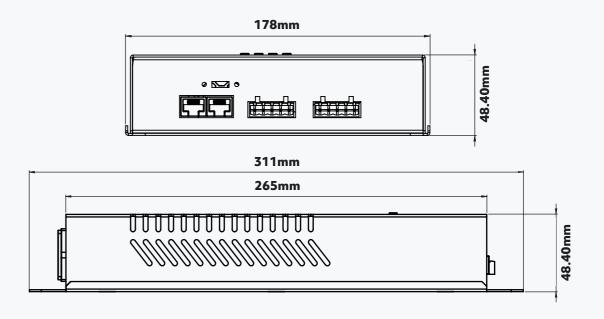

# **QUAD DRIVE S 150**

# CV LED DMX DRIVER

### Designed to work with 60 LED per meter RGB/W SMD5050 LED

With twice the power of its predecessor, start to take on multiple rooms of colour change LED strip from a single driver unit, driving up to 30 meters across up to two controllable zones.

Experience lighting at its best with super smooth 16bit dimming and RGB + tuneable white control, from the most advanced DMX driver technology on the market.

**Product Code: QDS-150** 

## **TECHNICAL SPECIFICATIONS**

Voltage 24V
LED Outputs 2
Output Current 5A
Power Consumption 150W
Channels 1-8Ch (RGB[W]x2)
Power Input Mains 110-240VAC
Data Connections 3 Pin XLR / RJ45
LED Connection 5 Pin Pheonix Connector
Operating Temp Range -20° to 50°C

#### **DIMENSIONS**



#### CONNECTIONS



WHITE GREY BLACK