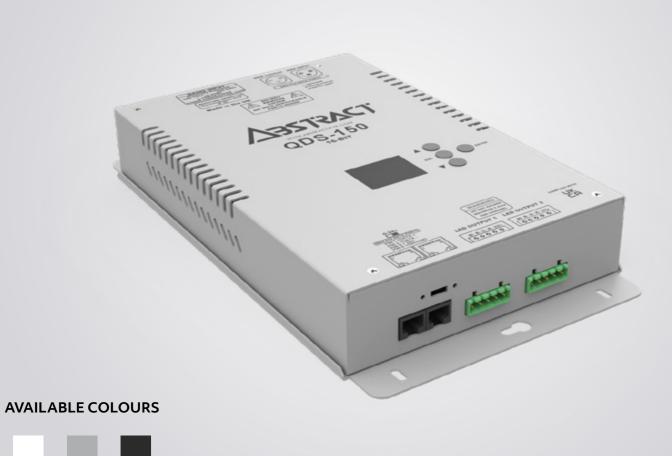

# **QUAD DRIVE S 150**

# CV LED DMX DRIVER

## **TECHNICAL SPECIFICATIONS**

Voltage 24V
LED Outputs 2
Output Current 5A
Power Consumption 150W
Channels 1-8Ch (RGB[W]x2)
Power Input Mains 110-240VAC
Data Connections 3 Pin XLR / RJ45
LED Connection 5 Pin Pheonix Connector
Operating Temp Range -20° to 50°C

#### CONNECTIONS

WHITE GREY BLACK