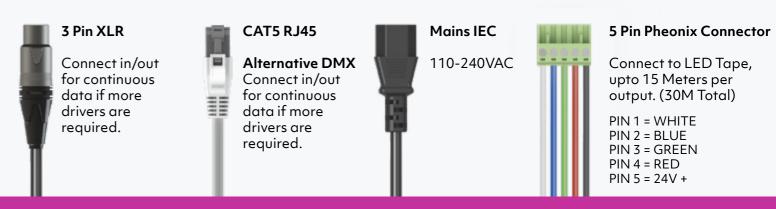

## **TECHNICAL SPECIFICATIONS**

Voltage 24V
LED Outputs 2
Output Current 5A
Power Consumption 150W
Channels 1-8Ch (RGB[W]x2)
Power Input Mains 110-240VAC
Data Connections 3 Pin XLR / RJ45
LED Connection 5 Pin Pheonix Connector
Operating Temp Range -20° to 50°C

#### CONNECTIONS

WHITE GREY BLACK