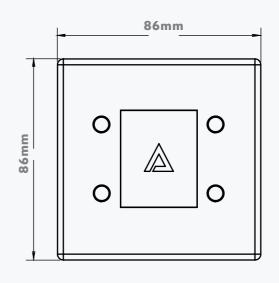

#### LED CONTROLLERS - LUC02 CONTROLLER

## **TECHNICAL SPECIFICATIONS**

Voltage 12V-48V DMX Channels 64 Material Stainless Steel Controller Buttons 4 multifunction buttons with display screen Capability QDS Range / LUD Range / Any DMX Unit Power Input DC Power Via Drivers/Power Supplies Mounting Single Pattress Box Controller Connection 4 Pin Phoenix Connector

### DIMENSIONS







**AVAILABLE COLOURS** 



BLACK

# **LEDION ULTRA CONTROLLER 02** DMX CONTROLLER

With the ability to select a static colour, select & control speed of colour fade, control brightness, the ledion ultra controller is the most user friendly way of taking control of a single zone of RGBW LED.

> sales@abstract.co.uk www.abstract.co.uk

T: +44 (0)116 278 8078 Open Mon - Fri 8am - 5pm

4mm