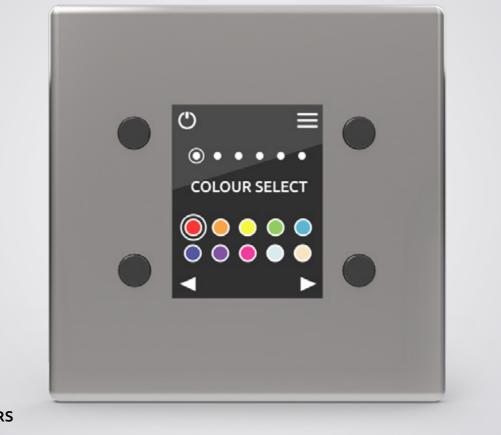

## **TECHNICAL SPECIFICATIONS**

Voltage 12V-48V DMX Channels 64 Material Stainless Steel Controller Buttons 4 multifunction buttons with display screen Capability QDS Range / LUD Range / Any DMX Unit Power Input DC Power Via Drivers/Power Supplies Mounting Single Pattress Box Controller Connection 4 Pin Phoenix Connector

# **LEDION ULTRA CONTROLLER 02** DMX CONTROLLER

With the ability to select a static colour, select & control speed of colour fade, control brightness, the ledion ultra controller is the most user friendly way of taking control of a single zone of RGBW LED.