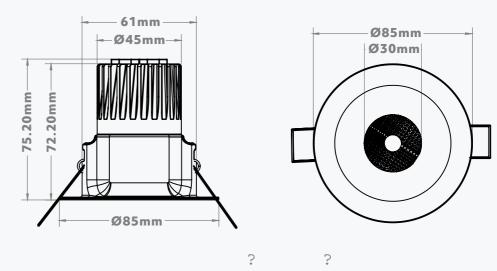

#### **DIMENSIONS**

#### **TECHNICAL SPECIFICATIONS**

Channels 4Ch
Wattage 4.8W
Input Current 350mA
IP Rating IP20
LED Type RGBW
Housing Cut Out 68mmØ (2.11/16")
Lens Options 15°/25°/40°
LED Connection RJ45
Lumen Output 280lm [RGBW]
Operating Temp Range -20 to 50 °C