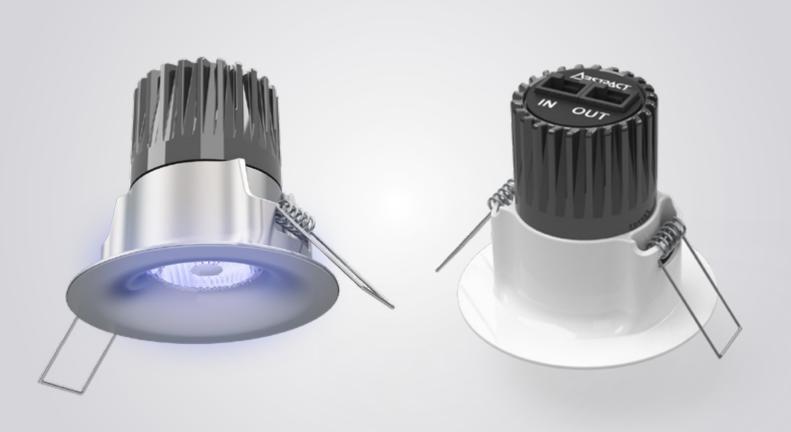

## CC LED DOWNLIGHT

The Colour Source 4 sets the bar for lighting excellence, with a high performance mix-at-source multi-chip LED housed in a precision engineered anodised aluminium housing.

The lighting professionals' downlight of choice.

Compatible With: LUD 48, LUD 192