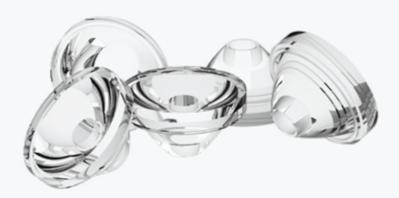

### **OPTIONAL LENSES**

Our lens options are:

15°: Narrow Beam Angle25°: Medium Beam Angle40°: Wide Beam Angle