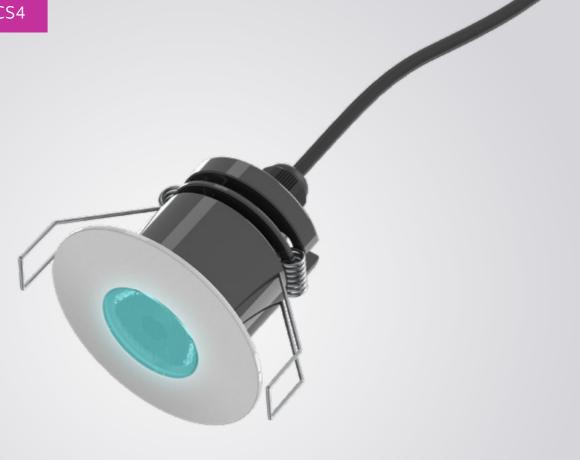

LED DOWNLIGHTS - CS4

**AVAILABLE COLOURS** 

316 STAINLESS STEEL

# **IP67 COLOUR SOURCE 4**

## CC LED DOWNLIGHT

The Colour Source 4 sets the bar for lighting excellence, with a high performance mix-at-source multi-chip LED housed in a precision engineered anodised aluminium housing and 316 Stainless Steel bezel, perfect for exterior applications.

The lighting professionals' downlight of choice.

Product Code: CS4-DL-IP- RGBW / RGBA

Compatible With: LUD 48, LUD 192