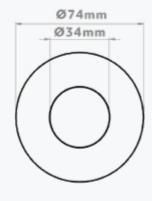

#### **DIMENSIONS**

#### **TECHNICAL SPECIFICATIONS**

Channels 4Ch
Wattage 4.8W
Input Current 350mA
IP Rating IP67
LED Type RGBW
Housing Cut Out 45mmØ
Lens Options 15°/25°/40°
LED Connection RJ45
Lumen Output 284lm [RGBW] / 227lm [RGBA]
Operating Temp Range -20 to 50 °C