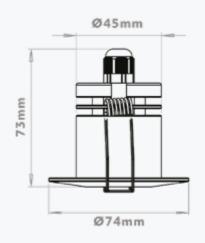

#### **DIMENSIONS**

#### **TECHNICAL SPECIFICATIONS**

Channels 4Ch
Wattage 4.8W
Input Current 350mA
IP Rating IP67
LED Type RGBW
Housing Cut Out 45mmØ
Lens Options 15°/25°/40°
LED Connection RJ45
Lumen Output 284lm [RGBW] / 227lm [RGBA]
Operating Temp Range -20 to 50 °C