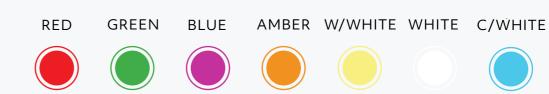

## SINGLE COLOUR OPTIONS

**AVAILABLE COLOURS** 

S/STEEL

Channels **1Ch** Wattage 1.2W IP Rating IP67 LED Type Single Colour Housing Cut Out 32mmØ LED Connection 2 Core Housing Anodised Aluminium Bezel 316 Stainless Steel Lumen Output 67Im[R], 120Im[G], 29Im[B], 73Im[A], 154Im[CW], 146Im [WW]

Product Code: CS1-IGM- R / G / B / A / CW / NW / WW

sales@abstract.co.uk www.abstract.co.uk

T: +44 (0)116 278 8078 Open Mon - Fri 8am - 5pm

Operating Temp Range -20 to 50 °C

THE REAL