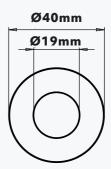

olour Housing Cut Out 32mmØ LED Connection 2 Core Housing Anodised Aluminium Bezel 316 Stainless Steel Lumen Output 67Im[R], 120Im[G], 29Im[B], 73Im[A], 154Im[CW], 146Im [WW]

## **OPTIONS**

Polycarbonate Clear [8°/25°] Polycarbonate Frosted

## DIMENSIONS



## SINGLE COLOUR OPTIONS





**AVAILABLE COLOURS** 

S/STEEL

# **COLOUR SOURCE 1 CC LED INGROUND**

The CS1 might be small, but it is powerful.

One high performance LED thermally managed and housed in a precision engineered IP67 rated anodised aluminium housing.

With 316 stainless steel bezel, this fitting is perfect for step illumination inside or out.

Product Code: CS1-IGM- R / G / B / A / CW / NW / WW

sales@abstract.co.uk www.abstract.co.uk

T: +44 (0)116 278 8078 Open Mon - Fri 8am - 5pm

Operating Temp Range -20 to 50 °C









THE REAL