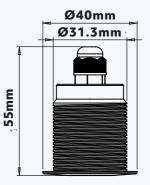

## DIMENSIONS

Channels **1Ch** Wattage 1.2W IP Rating IP67 LED Type Single Colour Housing Cut Out 32mmØ LED Connection 2 Core Housing Anodised Aluminium Bezel 316 Stainless Steel Lumen Output 67Im[R], 120Im[G], 29Im[B], 73Im[A], 154Im[CW], 146Im [WW]