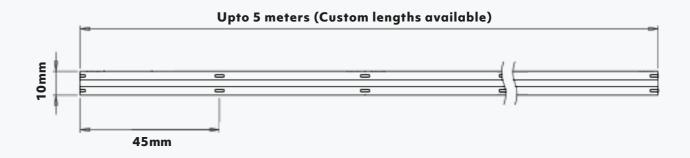

## AVAILABLE IN IP67 SLEEVING

Voltage 24V LED's Per Meter 840 LED Type COB Chip On Board Power Consumption 18W/M Channels 1Ch (Single colour) 3Ch (RGB) 4Ch (RGBW) IP Rating IP33 Cutting Points 45mm Operating Temp Range -20 to 50 °C

## DIMENSIONS