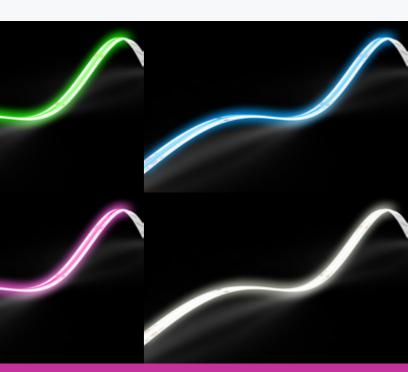

**AVAILABLE WHITE** 

6000k

3000k

## AVAILABLE IN IP67 SLEEVING



Voltage 24V LED's Per Meter 840 LED Type COB Chip On Board Power Consumption 18W/M Channels 1Ch (Single colour) 3Ch (RGB) 4Ch (RGBW) IP Rating IP33 Cutting Points 45mm Operating Temp Range -20 to 50 °C

## DIMENSIONS



### COLOURS

# **COB LED STRIP 18W CV LED FLEXIBLE STRIP**

AVAILABLE COLOUR MIX

Cuttable, stickable, reliable, spotless flexible LED with high density COB tech-nology, will provide an ultra bright and continuous line of light.

Designed for ease of installation and for peace of mind with high reliability as a must.

Product Code: SF-MP- WW / NW / CW / R / G / B / A / P - [IP] SF-COB-RGB / RGBW

> sales@abstract.co.uk www.abstract.co.uk

T: +44 (0)116 278 8078 Open Mon - Fri 8am - 5pm