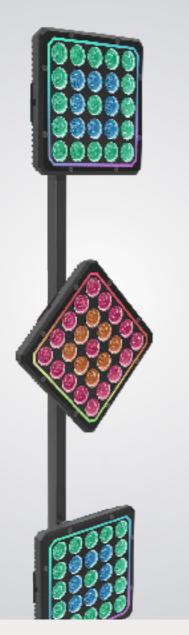

## CANDI BAR FLEXIBLE MOUNT OPTIONS

The Candi Blox has been designed to offer a variety of mounting options. Here you see, as a 6 way option (Candi Bar) on a 2m stand-alone pole.

As well as a dynamic array of 45 LED's, the overall height give you a greater visual and light projection experience.

This option is adequately suited for stage, TV, bars, clubs and the mobile DJ.

Product Code: CANDIBAR

Compatible With : XDRIVE 4 LITE, XDRIVE 4 PRO