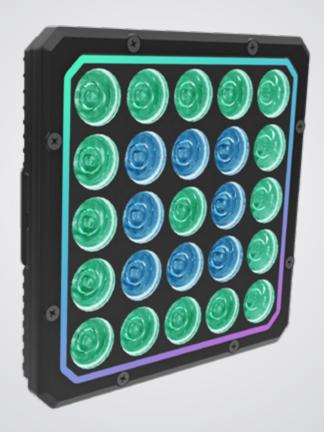

## ALL-ROUND LIGHT FROM A BLOX

The Candi Blox provides a compact and elegant 'eye candy' LED lighting system, featuring a central array of LED's surounded by an edge halo effect. High performance mix-at-source multi-chip LED. Manufactured in a precision engineered housing.

#### **TECHNICAL SPECIFICATIONS**

Voltage **5V** LED's **45** 

Wattage 15W (MAX)

LED Connection 4 PIN XLR

Channels Pixel Controlled

Lumens 326lm

LED Type **RGBW** 

IP Rating IP20

Lens Options 10 / 15 / 40 Degree, Opal Diffused

Weight 1.5kg

Operating Temp Range -10 to 50C