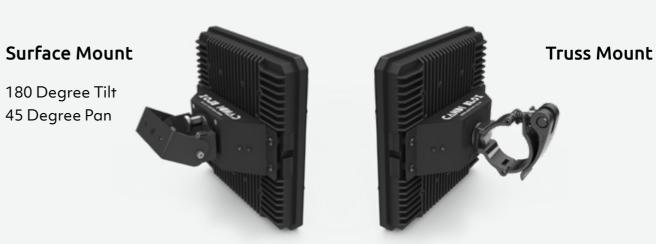

# CANDI BLOX

## ALL-ROUND LIGHT FROM A BLOX

The Candi Blox provides a compact and elegant 'eye candy' LED lighting system, featuring a central array of LED's surounded by an edge halo effect. High performance mix-at-source multi-chip LED. Manufactured in a precision engineered housing.

Product Code: CANDIBLOX

Compatible With: XDRIVE 4 LITE, XDRIVE 4 PRO

#### **TECHNICAL SPECIFICATIONS**

Voltage **5V** LED's **45** 

Wattage 15W (MAX)

LED Connection 4 PIN XLR

Channels Pixel Controlled

Lumens 326lm

LED Type **RGBW** 

IP Rating IP20

Lens Options 10 / 15 / 40 Degree, Opal Diffused

Weight 1.5kg

Operating Temp Range -10 to 50C

#### **DIMENSIONS**



### **MOUNTING OPTIONS**