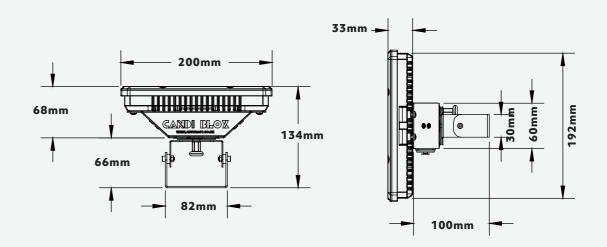

# CANDI BLOX

## ALL-ROUND LIGHT FROM A BLOX

The Candi Blox provides a compact and elegant 'eye candy' LED lighting system, featuring a central array of LED's surounded by an edge halo effect. High performance mix-at-source multi-chip LED. Manufactured in a precision engineered housing.

Product Code: CANDIBLOX

Compatible With: XDRIVE 4 LITE, XDRIVE 4 PRO

#### **TECHNICAL SPECIFICATIONS**

Voltage **5V** LED's **45** 

Wattage 15W (MAX)

LED Connection 4 PIN XLR

Channels Pixel Controlled

Lumens 326lm

LED Type **RGBW** 

IP Rating IP20

Lens Options 10 / 15 / 40 Degree, Opal Diffused

Weight 1.5kg

Operating Temp Range -10 to 50C

#### **DIMENSIONS**



### **MOUNTING OPTIONS**