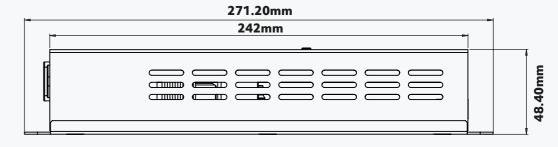

## CONSTANT CURRENT DRIVERS - LUD48



# **LEDION ULTRA DRIVE 48**

# CC LED DMX DRIVER

Driver technology doesn't come any more tested than the LUD48, with over 15 years in the field to back it up, this DMX driver will keep your 350mA LED lighting running... and running... and running.

**Product Code: LUD48-D** 

## **TECHNICAL SPECIFICATIONS**

Output Current 350mA LED Outputs 1 Max Voltage 48V Power Consumption 60W Channels 1-4Ch (RGB[W]) Power Input Mains 100-240VAC Data & LED Connections **RJ45** Operating Temp Range -20° to 50 °C

#### **DIMENSIONS**





#### **CONNECTIONS**



RJ45 (DMX) Connect in/out for continuous data if more drivers are required.

**RJ45 (LED)** Connect to desired LED unit. www.abstractavr.com  $\nabla 3215VCJ.$ **LUD-48**