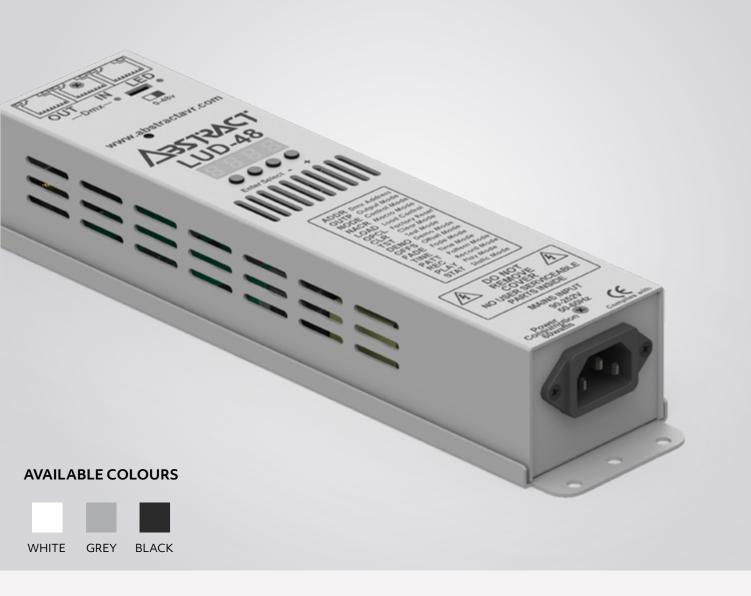

## CONSTANT CURRENT DRIVERS - LUD48

# **LEDION ULTRA DRIVE 48**

# CC LED DMX DRIVER

Driver technology doesn't come any more tested than the LUD48, with over 15 years in the field to back it up, this DMX driver will keep your 350mA LED lighting running... and running... and running.

**Product Code: LUD48-D** 

## **TECHNICAL SPECIFICATIONS**

Output Current 350mA LED Outputs 1 Max Voltage 48V Power Consumption 60W Channels 1-4Ch (RGB[W]) Power Input Mains 100-240VAC Data & LED Connections **RJ45** Operating Temp Range -20° to 50 °C