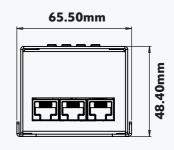

#### **DIMENSIONS**

#### **CONNECTIONS**

RJ45 (DMX) Connect in/out for continuous data if more drivers are required.

**RJ45 (LED)** Connect to desired LED unit. www.abstractavr.com  $\nabla 3215VCJ.$ **LUD-48**