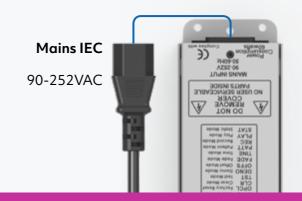

## **TECHNICAL SPECIFICATIONS**

Output Current 350mA LED Outputs 1 Max Voltage 48V Power Consumption 60W Channels 1-4Ch (RGB[W]) Power Input Mains 100-240VAC Data & LED Connections **RJ45** Operating Temp Range -20° to 50 °C

#### **CONNECTIONS**

RJ45 (DMX) Connect in/out for continuous data if more drivers are required.

**RJ45 (LED)** Connect to desired LED unit. www.abstractavr.com  $\nabla 3215VCJ.$ **LUD-48**