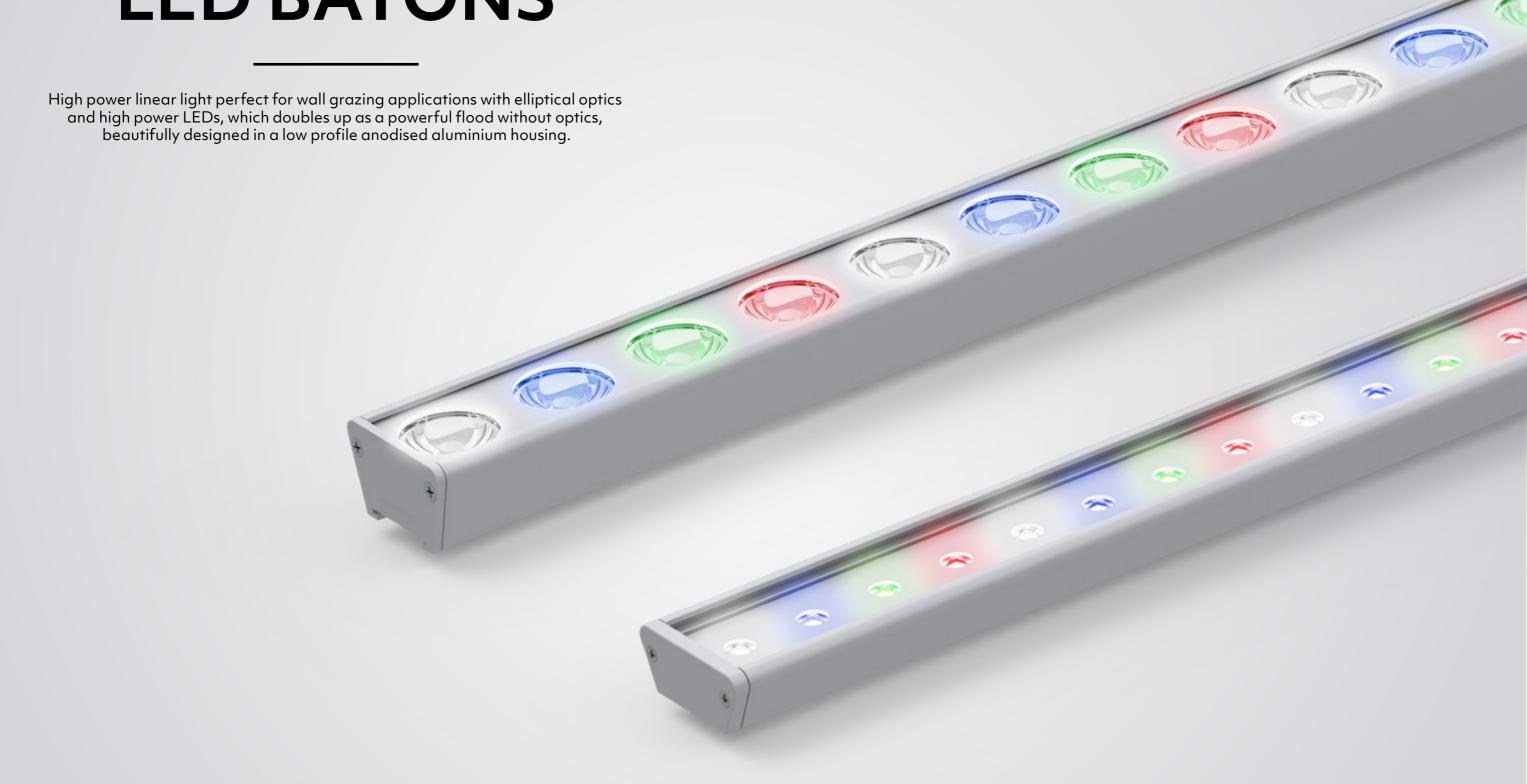

### CC LED BATON

Perfect for wall grazing and other applications where high power linear light is required, the optic Ledion Ultra strip provides a high power multi-source linear wash.

Housed in a robust anodised aluminium extrusion and available with an IP65 polycarbonate housing.

Product Code: LUS400/800/1200 - OP- [IP] - RGBW / RGBA

Compatible With: LUD 48, LUD 192