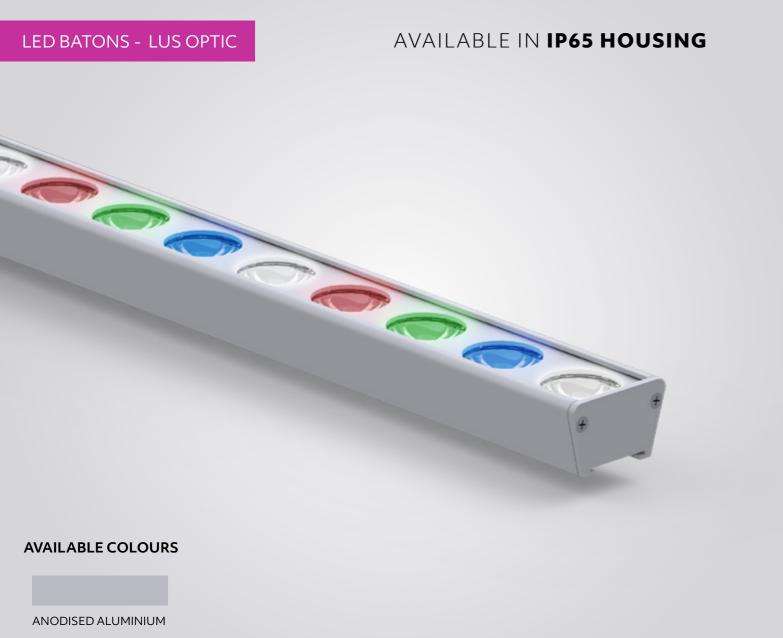

### CC LED BATON

Perfect for wall grazing and other applications where high power linear light is required, the optic Ledion Ultra strip provides a high power multi-source linear wash.

Housed in a robust anodised aluminium extrusion and available with an IP65 polycarbonate housing.

Product Code: LUS400/800/1200 - OP- [IP] - RGBW / RGBA

Compatible With: LUD 48, LUD 192