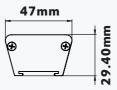

# **LED BATONS**





## **LEDION ULTRA OPTIC**

### CC LED BATON

Perfect for wall grazing and other applications where high power linear light is required, the optic Ledion Ultra strip provides a high power multi-source linear wash.

Housed in a robust anodised aluminium extrusion and available with an IP65 polycarbonate housing.

Product Code: LUS400/800/1200 - OP- [IP] - RGBW / RGBA

Compatible With: LUD 48, LUD 192

#### **TECHNICAL SPECIFICATIONS**

Channels 4Ch
Wattage 19.2W (400), 38.4W (800), 57.6W (1200)
IP Rating IP40
Input Current 350mA
LED Type RGBW
LED Connection RJ45

Lens Options 8°/25°/25° x 8°
Housing Options Anodised Aluminium

Lumen Output 3,700lm/M [RGBW] / 2,890lm/M [RGBA]

Operating Temp Range -20 to 50 °C

#### **DIMENSIONS**



Available Lengths (400mm, 800mm, 1200mm)



#### **OPTIONAL LENSES**



Our lens options are:

8°: Narrow Beam Angle 25°: Medium Beam Angle

25° x 8° : Eliptical Beam Angle