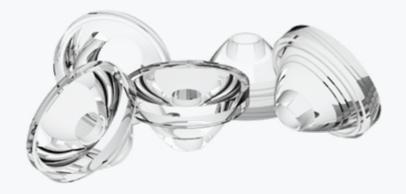

#### **OPTIONAL LENSES**

Our lens options are:

8°: Narrow Beam Angle 25°: Medium Beam Angle

25° x 8° : Eliptical Beam Angle