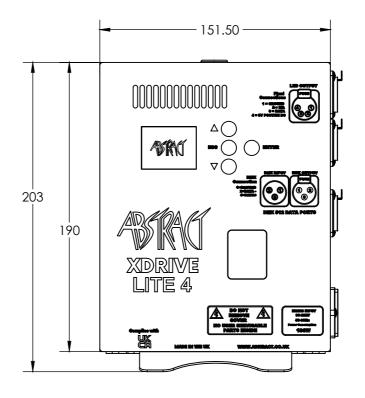

## XDRIVE LITE 4

## 4 Output Free Standing/Truss Mount Driver

The XDRIVE LITE 4 drives further into the realms of dazzling receptive lighting effects. Using the latest Abstract PTTP Technology, it enhances the creation of movement and tempo from a static object.

**Product Code: XDL-4** 

Compatible With: Candi Bar, Candi Blox, Xlite Pro

## **TECHNICAL SPECIFICATIONS**

Voltage 5V
LED Outputs 4
Output Current 5A
Power Consumption 100W
Channels 36Ch Show Mode, 512 Pixel Map
Power Input Mains 110-240VAC
Data Connections 3 Pin XLR
LED Connection 4 Pin XLR
Mounting Free Standing / Truss Mount
Operating Temp Range -20° to 50°C

## **DIMENSIONS**