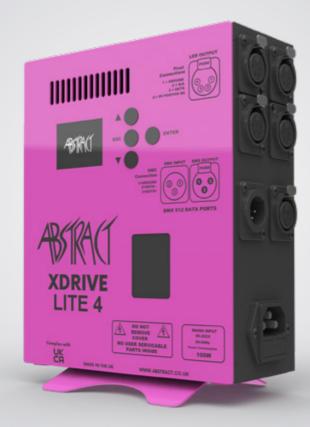

## XDRIVE LITE 4

## 4 Output Free Standing/Truss Mount Driver

The XDRIVE LITE 4 drives further into the realms of dazzling receptive lighting effects. Using the latest Abstract PTTP Technology, it enhances the creation of movement and tempo from a static object.

**Product Code: XDL-4** 

Compatible With: Candi Bar, Candi Blox, Xlite Pro

## **TECHNICAL SPECIFICATIONS**

Voltage 5V
LED Outputs 4
Output Current 5A
Power Consumption 100W
Channels 36Ch Show Mode, 512 Pixel Map
Power Input Mains 110-240VAC
Data Connections 3 Pin XLR
LED Connection 4 Pin XLR
Mounting Free Standing / Truss Mount
Operating Temp Range -20° to 50°C