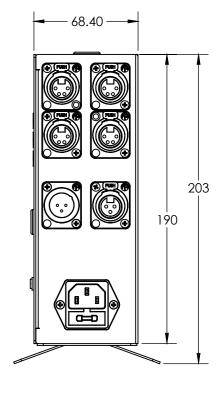

## XDRIVE LITE 4

## 4 Output Free Standing/Truss Mount Driver

The XDRIVE LITE 4 drives further into the realms of dazzling receptive lighting effects. Using the latest Abstract PTTP Technology, it enhances the creation of movement and tempo from a static object.

**Product Code: XDL-4** 

Compatible With: Candi Bar, Candi Blox, Xlite Pro

## **TECHNICAL SPECIFICATIONS**

Voltage 5V
LED Outputs 4
Output Current 5A
Power Consumption 100W
Channels 36Ch Show Mode, 512 Pixel Map
Power Input Mains 110-240VAC
Data Connections 3 Pin XLR
LED Connection 4 Pin XLR
Mounting Free Standing / Truss Mount
Operating Temp Range -20° to 50°C

## **DIMENSIONS**