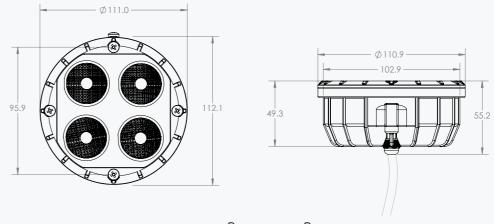

# **IP67 COLOUR SOURCE 16**

## CC LED DOWNLIGHT

The Colour Source 16 is our most powerful downlight, with four high performance mix-at-source multi-chip LEDs, providing a homogeneous and powerful wash of colour, and now with IP67 protection for wet environments.

Product Code: CS16-DL-IP- RGBW / RGBA

Compatible With: LUD 48, LUD 192

#### **TECHNICAL SPECIFICATIONS**

Channels 4Ch
Wattage 19.2W
Input Current 350mA
IP Rating IP67
LED Type RGBW
Housing Cut Out 160mmØ
Lens Options 15°/25°/40°
LED Connection RJ45
Lumen Output 1,136lm [RGBW] / 908lm [RGBA]
Operating Temp Range -20 to 50 °C

#### **OPTIONAL ACCESSORIES**

T-Piece Connector **RJ45**Gimbal **Tiltable** 

### **DIMENSIONS**



OPTIONAL WALL BRACKET