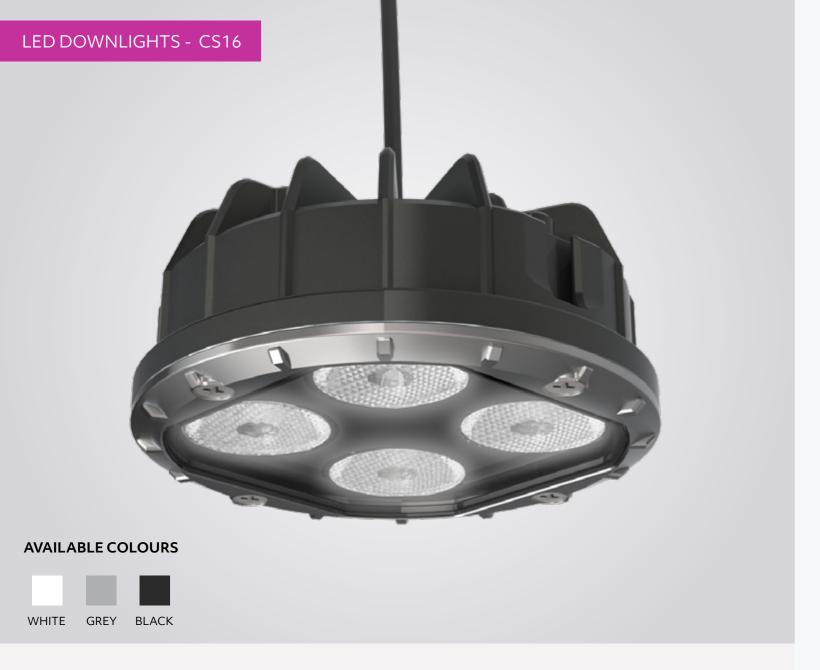

## CC LED DOWNLIGHT

The Colour Source 16 is our most powerful downlight, with four high performance mix-at-source multi-chip LEDs, providing a homogeneous and powerful wash of colour, and now with IP67 protection for wet environments.

#### **TECHNICAL SPECIFICATIONS**

Channels 4Ch
Wattage 19.2W
Input Current 350mA
IP Rating IP67
LED Type RGBW
Housing Cut Out 160mmØ
Lens Options 15°/25°/40°
LED Connection RJ45
Lumen Output 1,136lm [RGBW] / 908lm [RGBA]
Operating Temp Range -20 to 50 °C